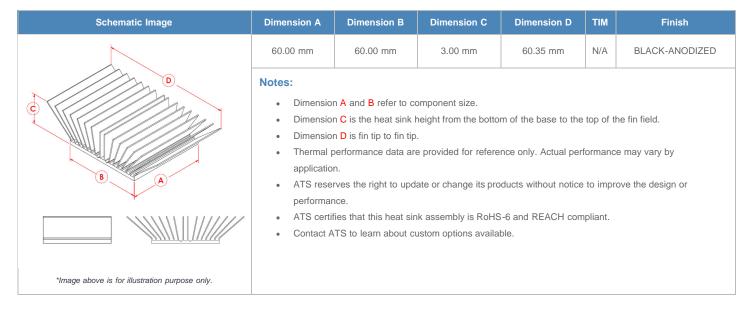

**

| AIR VELOCITY       |               | @200 LFM<br>1.0 M/S | @300 LFM<br>1.5 M/S | @400 LFM<br>2.0 M/S | @500 LFM<br>2.5 M/S | @600 LFM<br>3.0 M/S | @700 LFM<br>3.5 M/S | @800 LFM<br>4.0 M/S |
|--------------------|---------------|---------------------|---------------------|---------------------|---------------------|---------------------|---------------------|---------------------|
| THERMAL RESISTANCE | Unducted Flow | 20.67 °C/W          | 20.3 °C/W           | 19.7 °C/W           | 19 °C/W             | 18.1 °C/W           | 17.2 °C/W           | 16.2 °C/W           |
|                    | Ducted Flow   | 3.9                 | 3.2                 | 2.8                 | 2.6                 | 2.4                 | 2.2                 | 2.1                 |

## **Product Detail**